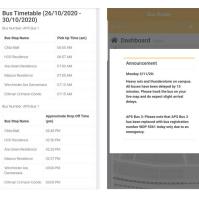

### **BUS BUDDY**

All your bus matters conveniently at your finger tips!

Use Bus Buddy to:

- view bus timetable
- track the bus via GPS
- receive SMS notifications
- view emergency notices and updates and many more!