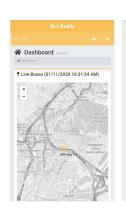

### **BUS BUDDY**

All your bus matters conveniently at your finger tips!

Use Bus Buddy to:

- view bus timetable
- track the bus via GPS
- receive SMS notifications
- view emergency notices and updates and many more!